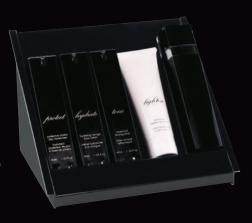

Caprylyl Glycol (Optiphen).

# SKINCARE PRE-SET 1



- 40ml remove
- 40ml cleanse
- 40ml wash
- 120ml exfoliate
- 40ml firm
- 40ml protect
- 40ml hydrate
- 40ml lighten
- 40ml tone • 40ml restore



- 120ml firm
- 120ml protect
- 120ml hydrate
- 120ml lighten
- 120ml restore



- 240ml cleanse
- 240ml wash
- 120ml remove
- 120ml tone
- 20ml essential
- 120ml mask
- 120ml nourish
- 240ml rejuvenate

# PRE-SET 2

CUSTOMIZABLE MAKEUP

- 40ml remove
- 40ml cleanse
- 40ml wash
- 120ml exfoliate
- 40ml tone
- 40ml firm
- 40ml protect
- 40ml hydrate
- 40ml lighten
- 40ml restore



- 240ml cleanse
- 240ml wash
- 120ml remove
- 120ml tone
- 20ml essential
- 120ml mask
- 120ml nourish
- 240ml rejuvenate

# SKINCARE DISPLAYS







L-SHAPE SIGN MLSSH LEDGE INSERT MSK

• 5 skincare tubes or bottles



LEDGE INSERT MSK

• 5 skincare tubes or bottles



1-STEP DISPLAY BB CREAM M1S

• Feature selected skincare products



# BENTON COUNTER DISPLAY MLSC

• 5 skincare tubes or bottles



### LEDGE INSERT MSK

• 5 skincare tubes or bottles