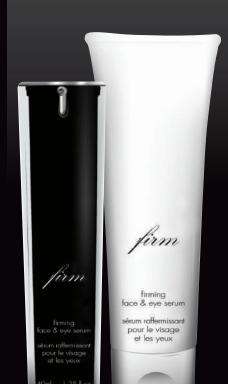

20ml

40ml 120ml

FIRM

FIRMING FACE & EYE SERUM

BEST FOR

All Skin Types

An oil-free, multi-benefit serum that improves the skin's appearance. Helps prevent visible signs of aging. Specifically effective in reducing dark circles under eyes as well as, firming and tightening the entire eye area. After 2-4 months of use, skin looks firmer, smoother. Fragrance free.

### CONTAINS

- Aloe Vera Gel
- Vegetable Glycerin

- Cucumber Fruit Extract
- Peptides

AVAILABLE IN:

40ml / 120ml tube

**DIRECTIONS** 

Apply on clean skin morning and night, before moisturizer. Massage a few drops gently into skin and allow to dry.

INGREDIENTS: De-Ionized Water, Aloe Barbadensis Leaf Juice, Vegetable Glycerin, Cucumis Sativus (Cucumber) Fruit Extract, Chrysin, Palmitoyl Oligopeptide, Hydroxysuccinimide, Palmitoyl Tetrapeptide-3, Palmitoyl Pentapeptide-3, Steareth-20, Polysorbate-20, Carbomer, Diazolidinyl Urea, Tetrasodium EDTA.

### 40ml

120ml

900ml cabine