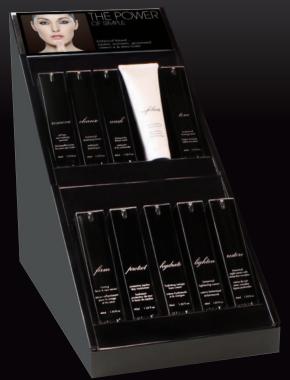

# SKINCARE DISPLAYS

L-SHAPE SIGN MLSSH LEDGE INSERT MSK

• 5 skincare tubes or bottles

LEDGE INSERT MSK

• 5 skincare tubes or bottles

1-STEP DISPLAY BB CREAM M1S

• Feature selected skincare products

# BENTON COUNTER DISPLAY MLSC

• 5 skincare tubes or bottles