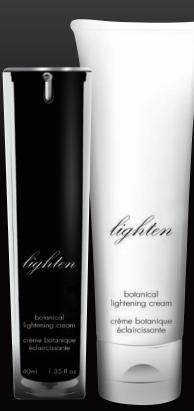

### IIGHTFN BOTANICAL LIGHTENING CREAM

**BEST FOR** 

All Skin Types

A botanical based moisturizing cream containing Sophora Flavescens and Kiwi Root, targets specific pigmentation problems. A mango based moisturizer that evens out skin tones. (Not to be confused with a bleaching cream). We include 5 natural oils along with aloe, Vitamin E and Cucumber Extracts to enrich the skin.

### CONTAINS

- Sophora Flavescens
- Kiwi Root

• Natural Oils of:

Avocado, Grape Seed, Sweet Almond, Olive, Sunflower, Shea Butter, Mango Butters, Aloe Vera, Vitamin E, Cucumber Extracts.

### AVAILABLE IN:

40ml / 120ml tube / 900ml cabine

### **DIRECTIONS**

On cleansed skin, use daily as a moisturizer.

INGREDIENTS: Water/Aqua, Actinidia Chinensis (Kiwi) Fruit Extract, Sophora Angustifolia Root Extract, Olea Europaea (Olive) Fruit Oil, Prunus Amygdalus Dulcis (Sweet Almond) Oil, Persea Gratissima (Avocado) Oil, Helianthus Annus (Sunflower) Seed Oil, Vitis Vinifera (Grape) Seed Oil, Caprylic /Capric Triglyceride, Diacetyl Boldine, Butyrospermum Parkii (Shea Butter), Mangifera Indica (Mango) Seed Oil, Glycerin, Stearic Acid, Glyceryl Stearate, Cucumis Sativus (Cucumber) Fruit Extract, Cetyl Alcohol, Aloe Barbadensis Leaf Juice, Tocopherol, Phenoxyethanol, Caprylyl Glycol, Fragrance.