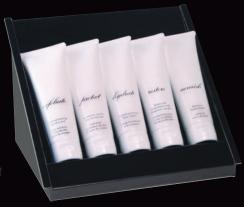

# SKINCARE DISPLAYS

L-SHAPE SIGN MLSSH LEDGE INSERT MSK

• 5 skincare tubes or bottles

LEDGE INSERT MSK

• 5 skincare tubes or bottles

1-STEP DISPLAY BB CREAM M1S

• Feature selected skincare products

# BENTON COUNTER DISPLAY MLSC

• 5 skincare tubes or bottles

### LEDGE INSERT MSK

• 5 skincare tubes or bottles