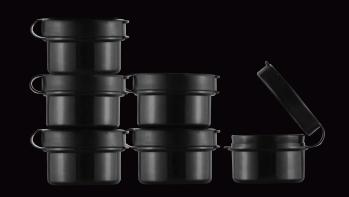

# SAMPLING MADE SIMPLE

Your customer wants to try a mini sample first before investing in a product line. We have three options to give your customer...

### **BLACK TESTER POTS**

Your customer just wants a little sample.

### SOLUTION

Our "Black Tester Pots".

We have a package of 25 little empty "Tester Pots" that you squeeze some product from your tester to give free to your customer to try once or twice. Easy take home bubbles with a hint of product.