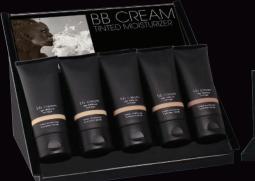

# SKINCARE DISPLAYS

L-SHAPE SIGN MLSSH LEDGE INSERT MSK

• 5 skincare tubes or bottles

LEDGE INSERT MSK

• 5 skincare tubes or bottles

1-STEP DISPLAY BB CREAM M1S

• Feature selected skincare products