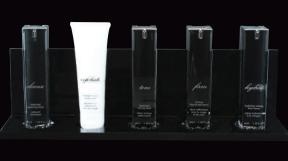

# SKINCARE DISPLAYS

L-SHAPE SIGN MLSSH LEDGE INSERT MSK

• 5 skincare tubes or bottles

LEDGE INSERT MSK

• 5 skincare tubes or bottles

1-STEP DISPLAY BB CREAM M1S

• Feature selected skincare products

# BENTON COUNTER DISPLAY MLSC

• 5 skincare tubes or bottles

### LEDGE INSERT MSK

• 5 skincare tubes or bottles