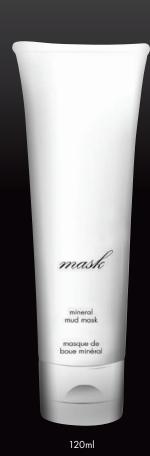

**BEST FOR** 

All Skin Types

An incredible mix of pure arctic mineral mud, containing no fillers. Unique toning mask to detoxify skin, leaving a baby smooth feel. The mud works by pulling out impurities from the skin. Leaves skin feeling beautifully firm after just one application.

### **CONTAINS**

- Pure Arctic Mineral Mud
- Grape Seed Oil
- Avocado Oil
- Jojoba Seed Oil

- Shea Butter
- Aloe
- Vitamin E
- Allantoin

AVAILABLE IN:

120ml tube

**DIRECTIONS** 

Apply with a brush or fingers and wait 20 minutes to dry. Rinse thoroughly. Avoid contact with eyes.

INGREDIENTS: De-lonized Water, Mineral Clay, Vitis Vinifera (Grape Seed) Oil, Persea Gratissima (Avocado) Oil, Caprylic/Capric Triglycerides, Emulsifying Wax NF, Glyceryl Stearate, Simmondsia Chinenis (Jojoba) Seed Oil, Butyrospermum Parkii (Shea Butter), Aloe Barbadensis Leaf Juice, Palm Stearate, Tocopherol, Silk Amino Acids, Vegetable Glycerin, Methyl Cellulose, Allantoin, Phenoxyethanol (and) Caprylyl Glycol.