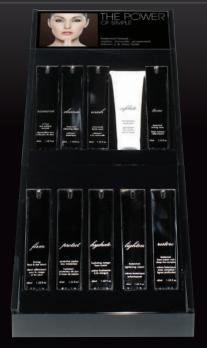

# SKINCARE DISPLAYS

L-SHAPE SIGN MLSSH LEDGE INSERT MSK

• 5 skincare tubes or bottles

LEDGE INSERT MSK

• 5 skincare tubes or bottles

1-STEP DISPLAY BB CREAM M1S

• Feature selected skincare products

# BENTON COUNTER DISPLAY MLSC

• 5 skincare tubes or bottles

### LEDGE INSERT MSK

• 5 skincare tubes or bottles