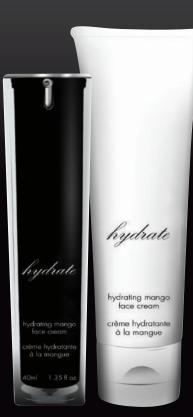

# HYDRATE

HYDRATING MANGO FACE CREAM

**BEST FOR** 

Normal to Dry Skin

A daily hydrating cream containing the moisturizing properties of hyaluronic acid. Eases fine lines and smoothes skin surface with a slight "plumping" action. This velvety formula also contains a natural blend of 5 oils and exotic mango and Shea Butter, to increase skin elasticity and ease dryness.

### CONTAINS

- Natural blend of 5 oils
- Olive
- Almond
- Avocado
- Sunflower

- Grape Seed
- Aloe Vera gel
- Exotic Mango Butter
- Shea Butter
- Antioxidant Vitamin E

AVAILABLE IN:

40ml / 120ml tube / 900ml cabine

**DIRECTIONS** 

Apply daily on cleansed and toned skin (after serum). Day and night.

INGREDIENTS: Aloe Barbadensis Leaf Juice, Butyrospermum Parkii (Shea Butter), Mangifera Indica (Mango Butter) Seed Oil, Olea Europaea (Olive) Oil, Prunus Dulcis (Almond) Oil, Persea Gratissima (Avocado) Oil, Helianthus Annuus (Sunflower) Seed Oil, Vitis Vinifera (Grape) Seed Oil, Caprylic /Capric Triglycerides, Vegetable Glycerin, Sodium Hyaluronate, Palm Stearate, Glyceryl Stearate, Cetyl Alcohol, Tocopherol, Cyclomethicone, Triethanolamine, Phenoxyethanol (and) Caprylyl Glycol, Fragrance.