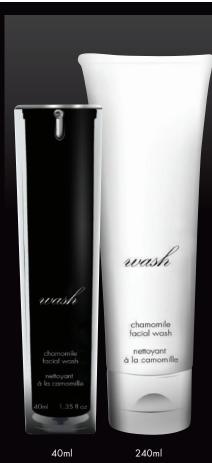

CHAMOMILE FACE WASH

**BEST FOR** 

All Skin Types

A light foaming gentle gel face wash that is suitable for all skin types. Mild cleansing will leave your skin clean without harsh chemicals.

### CONTAINS

- Chamomile
- Red Clover

- Elderflower Extracts
- White Willow Bark extract

### AVAILABLE IN:

40ml / 240ml tube / 900ml cabine

### **DIRECTIONS**

No need to wet face, gently massage over entire face. Rinse well. Use morning and night.

900ml cabine

INGREDIENTS: Aqua, Alkyl Polyglucosides, Cocamidopropyl Betaine, Sodium Cocoamphoacetate, Acrylates Copolymer, Vegetable Glycerine, Salix Alba (White Willow) Bark Extract, Chamomilla Recutita (Matricaria) Flower Extract (Chamomile), Aqua (and) Trifolium Pratense (Red Clover) Extract, Sambucus Nigra (Elder) Flower Extract, Phenoxyethanol (and) Caprylyl Glycol.