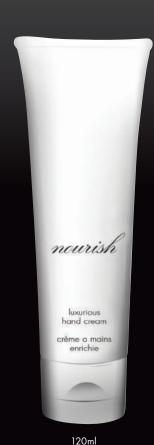

# NOURISH

BEST FOR

All Skin Types

A lightly scented, non greasy, quick absorbing hand cream that provides the ultimate level of hydration and nourishment. Complete with Botanical Oils and Vitamins.

### CONTAINS

- Avocado Oil
- Grape Seed Oil

- Shea Butter
- Vitamin A, C, D and E

AVAILABLE IN:

120ml tube / 900ml cabine

DIRECTIONS

Apply on the hands as needed.

INGREDIENTS: De-lonized Water, Vitis Vinifera (Grape) Seed Oil, Persea Gratissima (Avocado) Oil, Capric/Capryllic Triglicerides, Emulsifying Wax NF, Glyceryl Stearate, Simmondsia Chinensis (Jojoba) Seed Oil, Butyrosxermum Parkii (Shea Butter), Aloe Barbadensis (Aloe) Leaf Juice, Palm Stearate, Retinal Palmitate (Vitamin A), Ascorbic Acid (Vitamin C), Ergocalciferol (Vitamin D), Tocopherol (Vitamin E), Silk Amino Acids, Vegetable Glycerine, Sorbeth-40 (Sorbitol), Cyclomethicone (Silicone), Methyl Cellulose, Allantoin, Phenoxyethanol, Caprylyl Glycol, Fragrance.