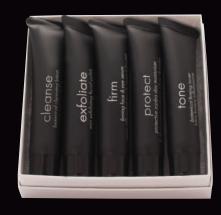

### SAMPLER SET

Your customer would like to try the entire line, specially formulated for her skin type.

### SOLUTION

Our mini sampler sets. Each designed for a specific skin type. Try the entire line before making the commitment OR perfect for a weekend travel set.

Contains 5, 10ml tubes.