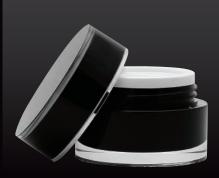

### BEST FOR

All Skin Types

A tightening cream formula enriched with actives that help improve the appearance of fine lines. A water resistant silky gel/cream texture that applies like silk and quickly absorbs into the skin. Provides long lasting moisture for hours.

### **CONTAINS**

- Albizia Julibrissin Bark Extract
- Spilanthes Acmella Flower Extract

### AVAILABLE IN:

15ml jar

### **DIRECTIONS**

Apply daily, morning and night.

INGREDIENTS: Aqua, Glycerin, Dimethicone, C12·15 Alkyl Benzoate, Butyrospermum Parkii, Caprylic/Capric Triglyceride, Sucrose Stearate, Sucrose Distearate, Cera Alba, Cetearyl, Glucoside, Cetearyl Alcohol, Albizia Julibrissin Bark Extract, Sodium Acrylate/Sodium Acryloyldimethyl Taurate Copolymer, Isohexadecane, Polysorbate  $80, Sodium\ Hyaluronate,\ Tribehenin,\ Phenoxyethanol,\ Hydroxyacetophenone,\ 1, 2-Hexanediol,\ Caprylyl\ Glycol,\ Sodium\ Polyacrylate,\ Tetrahexyldecyl\ Ascorbate,\ Ascorbate,\ Phenoxyethanol,\ Phenoxyethanol,\ Hydroxyacetophenone,\ 1, 2-Hexanediol,\ Caprylyl\ Glycol,\ Sodium\ Polyacrylate,\ Tetrahexyldecyl\ Ascorbate,\ Phenoxyethanol,\ Phe$ Tocopheryl Acetate, Panthenol, Spilanthes Acmella Flower Extract.