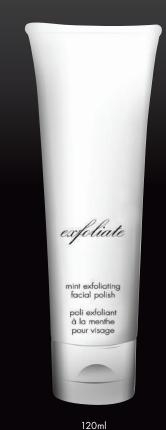

# EXFOLIATE

MINT EXFOLIATING FACIAL POLISH

### BEST FOR

All Skin Types

A gentle face polish with ingredients derived from sugar, for a mild deep cleanse. Apricot Oils smooth and clean skin without drying.

### CONTAINS

- Apricot Oils
- Lemon
- Apple
- Aloe Vera

- Green Tea
- Sugar Cane
- Seaweed

### AVAILABLE IN:

120ml tube / 900ml cabine

### **DIRECTIONS**

Apply onto dry, cleansed skin. Rinse clean with water OR mix with botanical cleansing lotion to create a gentle cleansing exfoliator for the face. Use 2-3 times per week or as needed. Avoid eye area. Mature or dry skins can use daily.