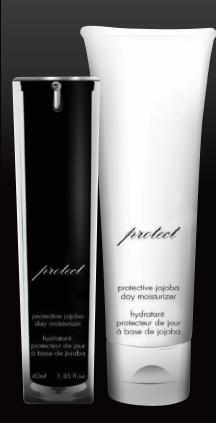

# PROTECT

### PROTECTIVE JOJOBA DAY MOISTURIZER

### BEST FOR

All Skin Types

A daily moisturizer with an excess of 18% oils of Jojoba, Avocado and Grape Seed, 2% Shea Butter, Vegetable Glycerin and Vitamin A. Provides a soft finish and ensures smooth makeup application.

### CONTAINS

- 18% oils of Jojoba
- 18% oils of Avocado
- 18% oils of Grape Seed

- 2% Shea Butter
- Vegetable Glycerin
- Antioxidant Vitamin E

### AVAILABLE IN:

40ml / 120ml tube / 900ml cabine

### DIRECTIONS

Apply daily on cleansed and toned skin (after serum).

40ml 120ml

900ml cabine

INGREDIENTS: De-Ionized Water, Aloe Barbadensis Leaf Juice, Persea Gratissima (Avocado Seed) Oil, Simmondsia Chinensis (Jojoba Seed) Oil, Vitis Vinifera (Grape Seed) Oil, Vegetable Glycerin, Caprylic/Capric Triglycerides, Butyrospermum Parkii (Shea Butter), Stearic Acid, Glyceryl Stearate, Cyclomethicone, Tocopherol, Cetyl Alcohol, Phenoxyethanol (and) Caprylyl Glycol, Fragrance.