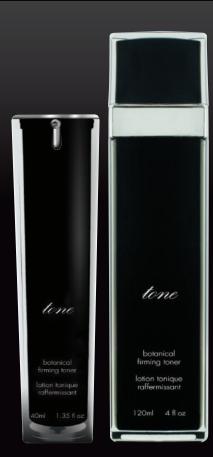

# TONE BOTANICAL FIRMING TONER

### BEST FOR

All Skin Types

A very gentle botanical toner containing Aloe Vera, Chamomile and Japanese Green Tea to rejuvenate the skin and Cucumber Extract to help tighten pores. Botanicals, extracts and marine minerals help promote skin firmness. Contains no alcohol.

### CONTAINS

- Japanese Green Tea (to rejuvenate the skin)
- Grapefruit Seed Extract
- Aloe Vera

- Chamomile Flower Extract
- Cucumber Extract (to tighten pores)

### AVAILABLE IN:

40ml / 120ml bottle