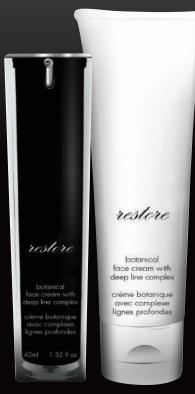

# RESTORE

BOTANICAL FACE CREAM WITH DEEP LINE COMPLEX

BEST FOR

Normal to Dry/Sensitive Skin

A velvety, emollient cream for skin that requires more oils without a greasy feel. Extremely mild, excellent for sensitive skins.

### **CONTAINS**

- Jojoba
- Avocado
- Aloe Vera Gel
- Grape Seed Oils

- Green Tea
- 4% African Shea Butter
- Antioxidant Vitamin E

AVAILABLE IN:

40ml / 120ml tube

**DIRECTIONS** 

Apply daily on cleansed and toned skin (after serum). Day and night.

INGREDIENTS: Delonized Water, Aloe Barbadensis Leaf Juice, Persea Gratissima (Avocado Seed) Oil, Simmondsia Chinensis (Jojoba) Seed Oil, Vitis Vinifera (Grape Seed) Oil, Vegetable Glycerin, Butyrospermum Parkii (Shea Butter), Caprylic/Capric Triglyceride, Squalane, Olea Europaea) Olive Extract, Palm Stearate, Glyceryl Stearate, Cyclomethicone, Dioscorea Villosa (Wild Yam) Root Extract, Glycine Soja (Soybean) Sterols, Palmitoyl Pentapeptide-3, Cucumis Sativus (Cucumber) Fruit Extract, Vitis Vinifera (Grape) Fruit Extract, Bladderwrack, Saccharomyces/Sea Salt Ferment, Paullin-ia Cupana (Guarana) Fruit Extract, Chamomilla Recutita (Matricaria) Flower Extract (Chamomile), Vegetable Glycerin, Camellia Sinensis (Japanese Green Tea) Leaf Extract, Quaternized Wheat Protein, Ganoderma Lucidum (Mannentake Mushroom) Extract & Lentinus Edodes (Shiitake Mushroom) Extract & Algae Extract, Tocopherol, Cetyl Alcohol, Phenoxyethanol (and) Caprylyl Glycol, Fragrance.