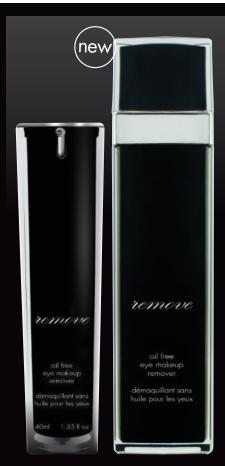

# REMOVE OIL FREE EYE MAKE UP REMOVER

**BEST FOR** 

All Skin Types

A soothing, non-irritating, oil-free formula that removes makeup from the delicate eye area. Leaves no oily residue. Fragrance free.

### CONTAINS

- Cucumber Fruit Extract
- Chamomile Flower Extract
- Non-irritating

- Oil Free, leaves no residue
- Fragrance free
- Eye makeup can be re-applied instantly

AVAILABLE IN:

40ml / 120ml bottle

**DIRECTIONS** 

Pour a small amount onto a cotton pad and gently wipe over entire eye area.

40ml

120ml

INGREDIENTS: De-Ionized Water, Disodium Cocoamphodiacetate, Vegetable Glycerin, Cucumis Sativus (Cucumber) Fruit Extract, Lactic Acid, Polysorbate 20, Tamarindus Indica Seed Extract, Chamomile Matricaria (Chamomile) Flower Extract, Phenoxyethanol and Caprylyl Glycol.