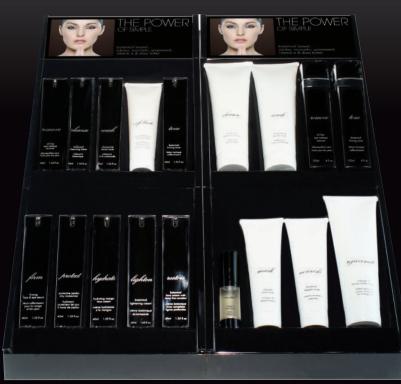

# SKINCARE DISPLAYS

L-SHAPE SIGN MLSSH LEDGE INSERT MSK

• 5 skincare tubes or bottles

LEDGE INSERT MSK

• 5 skincare tubes or bottles

1-STEP DISPLAY BB CREAM M1S

• Feature selected skincare products

# BENTON COUNTER DISPLAY MLSC

• 5 skincare tubes or bottles

### LEDGE INSERT MSK

• 5 skincare tubes or bottles