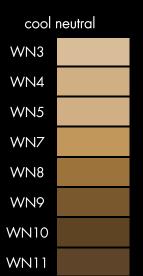

llergenic Non-comedogenic Talc Free No Synthetic Oils No Parabens in Preservatives No D&C Reds Rich Pigments Continuous Coverage Natural Sunscreen

<u>Finishing Minerals:</u> This mineral formula is lightweight and acts as a mattifier. It removes any shine that is not desired. Can be worn alone or after application of mineral foundation. Keeps forehead, nose, and chin matte and shine free.



\*INGREDIENTS: Mica, Micronized Titanium Dioxide, Zinc Sterate, Zinc Oxide, Magnesium Carbonate, Simmondsia Chinensis (Jojoba) Oil, Bismuth Oxychloride, Phenoxyethanol (and) Caprylyl Glycol (and) Sorbic Acid

# mineral wands



1

Our mineral formula foundation is now available in a convenient pump wand.

Easy, light, no fuss.

We use only the finest micronized minerals.

Every appltion is flawless.







### mineral bronzers



bronzerwor

Mineral Bronzers are available in a wand, jar or pressed compact.

Sun kissed beauty in a mineral powder formula..."TALC FREE"

Dust on lightly with our kabuki brush for a beach baby glow.

The only safe tan is a fake tan.



**BRONZE ENVY** 



WARM GLO

\*INGREDIENTS: Mica, Titanium Dioxide, Iron Oxides, Simmondsia Chinensis (Jojoba) Oil, Zinc Stearate, Bismuth Oxychloride, Magnesium Carbonate, Phenoxyethanol (and) Caprylyl Glycol (and) Sorbic Acid.

#### pressed mineral bronzer

A guilt free sun glow. All the goodness of a mineral powder for the skin.

LAGUNA



\*INGREDIENTS: Mica, Dimethicone, Zinc Stearate, Nylon-12, Caprylyl Glycol, Phenoxyethanol, Hexylene Glycol, Tocopherol, Ascorbyl Palmitate. MAY CONTAIN: Iron Oxides, Titanium Dioxide, U