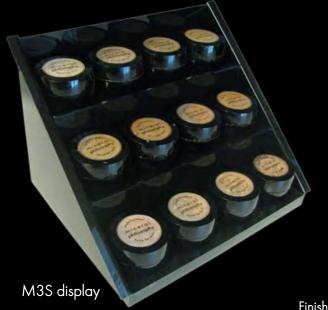

#### pressed mineral shadow 9

M3S display

Available in 21 classic best selling shades. Talc free, fragrance free. Large size shadow pan in a mirrored compact. Easy to apply and blend flawlessly.

> large eyeshadow pan