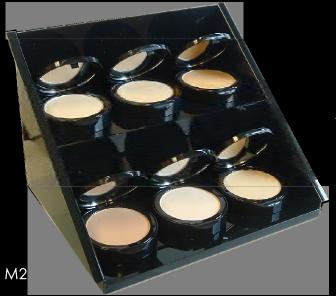

#### pressed mineral shadow 9

M3S display

Available in 21 classic best selling shades. Talc free, fragrance free. Large size shadow pan in a mirrored compact. Easy to apply and blend flawlessly.

> large eyeshadow pan