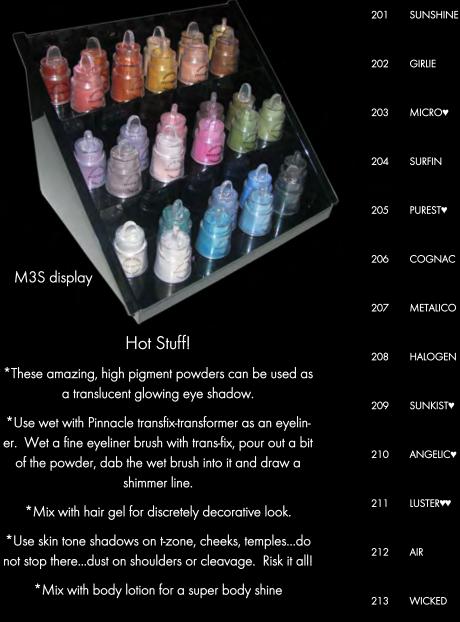

#### pressed mineral shadow 9

M3S display

Available in 21 classic best selling shades. Talc free, fragrance free. Large size shadow pan in a mirrored compact. Easy to apply and blend flawlessly.

> large eyeshadow pan

\*INGREDIENTS: Mica, Jojoba Oil, Zinc Sterate, Boron Nitride, Magnesium Carbonate, Phenoxyethanol, Caprylyl Glycol, Sorbic Acid. MAY CONTAIN: Aluminum Oxide, Bismuth Oxychloride, Carmine, Chromium Hydroxide Green, Chromium Oxide Green, Ferric Ferrocyanide, Iron Oxides, Manganese Violet, Tin Oxide, Titanium Dioxide, Ultramarines.