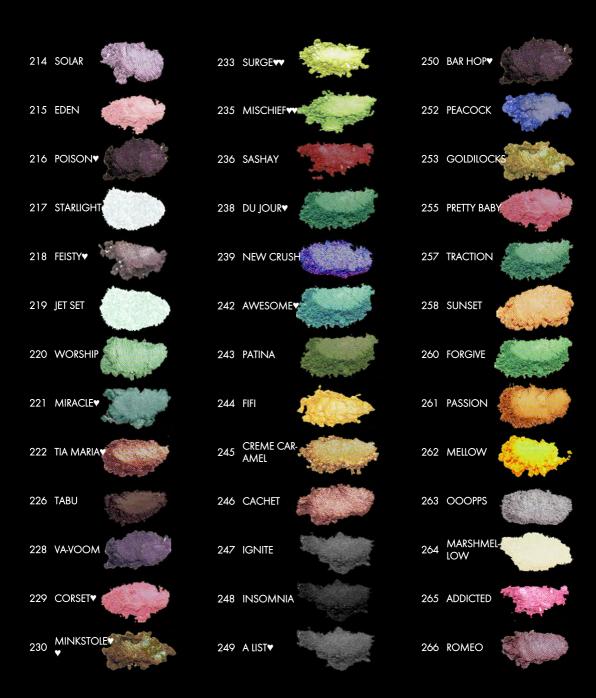

#### pressed mineral shadow 9

M3S display

Available in 21 classic best selling shades. Talc free, fragrance free. Large size shadow pan in a mirrored compact. Easy to apply and blend flawlessly.

> large eyeshadow pan

\*INGREDIENTS: Mica, Jojoba Oil, Zinc Sterate, Boron Nitride, Magnesium Carbonate, Phenoxyethanol, Caprylyl Glycol, Sorbic Acid. MAY CONTAIN: Aluminum Oxide, Bismuth Oxychloride, Carmine, Chromium Hydroxide Green, Chromium Oxide Green, Ferric Ferrocyanide, Iron Oxides, Manganese Violet, Tin Oxide, Titanium Dioxide, Ultramarines.