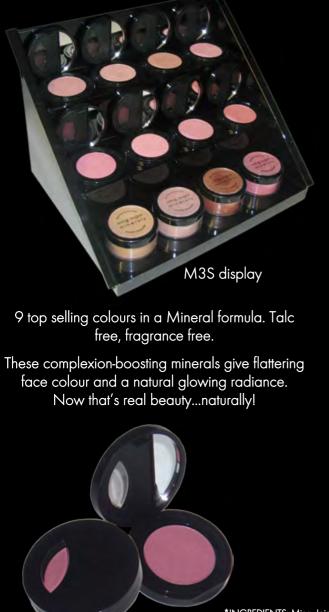

# 11 pressed mineral foundation

Our 9 top selling shades now in new mineral pressed foundation.

All the properties of our loose mineral foundation, now in a gorgeous compact with mirror.

Silky application adheres to skin, giving spectacular coverage.

FLAWLESS!

\*INGREDIENTS: Mica, Dimethicone, Zinc Stearate, Nylon-12, Caprylyl Glycol, Phenoxyethanol, Hexylene Glycol, Tocopherol, Ascorbyl Palmitate. MAY CONTAIN: Iron Oxides, Titanium Dioxide, Ultramarines.