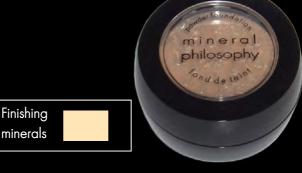

#### mineral facts:

Fragrance Free Hypoallergenic Non-comedogenic Talc Free No Synthetic Oils No Parabens in Preservatives No D&C Reds Rich Pigments Continuous Coverage Natural Sunscreen

<u>Finishing Minerals:</u> This mineral formula is lightweight and acts as a mattifier. It removes any shine that is not desired. Can be worn alone or after application of mineral foundation. Keeps forehead, nose, and chin matte and shine free.