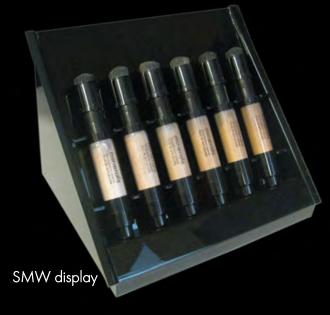

# mineral wands

1

Our mineral formula foundation is now available in a convenient pump wand.

Easy, light, no fuss.

We use only the finest micronized minerals.

Every appltion is flawless.