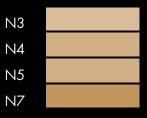

## loose mineral foundation

warm yellow

WC2

WC3

WC4

WC5

WC6

WC7

WC8

WC9

WC10

cool neutral

WN3

WN4

WN5

WN7

WN8

WN9

**WN10** 

WN11