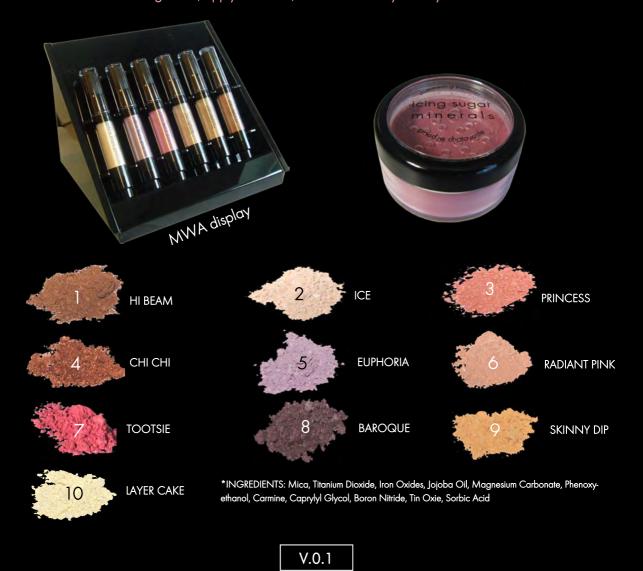

### mineral icing sugar

Face and Body Shimmer Dusting Powder. Available in a wand or jar. Only the finest pearl powders are used in this high shine formula. For all out glimmer, apply to cheeks, collarbone or anywhere you want to shine.

\*INGREDIENTS: Mica, Jojoba Oil, Zinc Sterate, Boron Nitride, Magnesium Carbonate, Phenoxyethanol, Caprylyl Glycol, Sorbic Acid. MAY CONTAIN: Aluminum Oxide, Bismuth Oxychloride, Carmine, Chromium Hydroxide Green, Chromium Oxide Green, Ferric Ferrocyanide, Iron Oxides, Manganese Violet, Tin Oxide, Titanium Dioxide, Ultramarines.