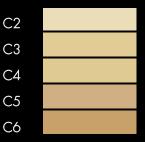

## loose mineral foundation

warm yellow

WC2

WC3

WC4

WC5

WC6

WC7

WC8

WC9

WC10

cool neutral

WN3

WN4

WN5

WN7

WN8

WN9

**WN10** 

WN11