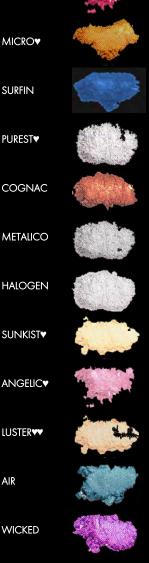

## crushed mineral shadow

\*INGREDIENTS:Mica & Titanium Dioxide. MAY CONTAIN: Ferric Ferrocyanide, Carmine, Chromium

## crushed mineral shadow