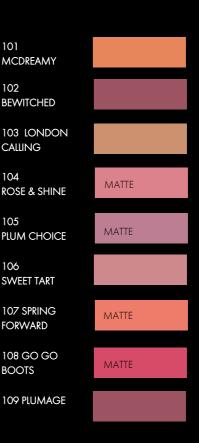

# pressed mineral blusher

\*INGREDIENTS: Mica, Jojoba Oil, Zinc Sterate, Magnesium Carbonate, Boron Nitride, Phenoxyethanol, Silica, Caprylyl Glycol, Sorbic Acid. MAY CONTAIN: Aluminum Oxide, Bismuth Oxychloride, Bronze Powder, Carmine, Chromium Hydroxide Green, Chromium Oxide Green, Ferric Ferrocyanide, Iron Oxides, Mangenese Violet, Tin Oxide, Titanium Dioxide, Ultramarines.