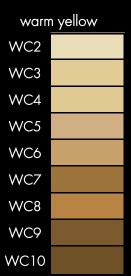

## loose mineral foundation

warm yellow

WC2

WC3

WC4

WC5

WC6

WC7

WC8

WC9

WC10

cool neutral

WN3

WN4

WN5

WN7